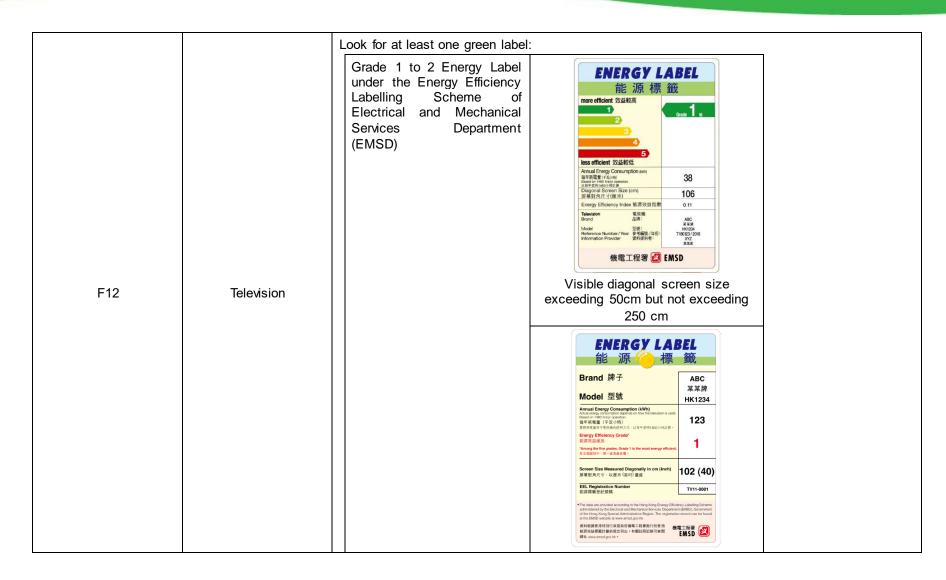

|     |                 | Visible diagonal screen size exceeding 50cm                                                                                                                                                                                   |
|-----|-----------------|-------------------------------------------------------------------------------------------------------------------------------------------------------------------------------------------------------------------------------|
|     |                 | Energy Star  ENERGY STAR                                                                                                                                                                                                      |
|     |                 | Or look for product declaration:  Complying RoHS                                                                                                                                                                              |
| F14 | Washing machine | Look for at least one green label below:  Grade 1 Energy Label under the Energy Efficiency Labelling Scheme of Electrical and Mechanical Services Department (EMSD)  (with rated washing capacity not exceeding 10 kilograms) |