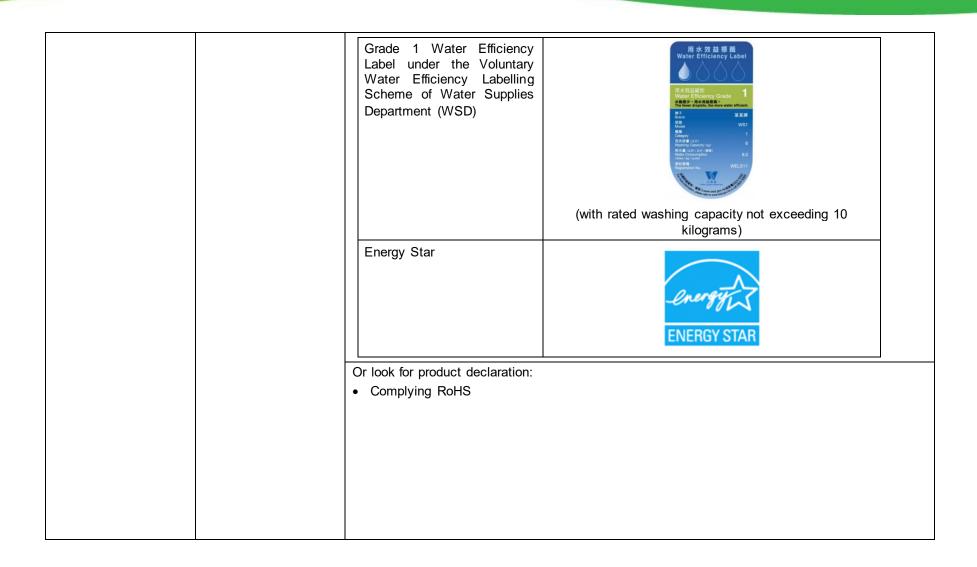

|     |                 | Visible diagonal screen size exceeding 50cm                                                                                                                                                                                   |
|-----|-----------------|-------------------------------------------------------------------------------------------------------------------------------------------------------------------------------------------------------------------------------|
|     |                 | Energy Star  ENERGY STAR                                                                                                                                                                                                      |
|     |                 | Or look for product declaration:  Complying RoHS                                                                                                                                                                              |
| F14 | Washing machine | Look for at least one green label below:  Grade 1 Energy Label under the Energy Efficiency Labelling Scheme of Electrical and Mechanical Services Department (EMSD)  (with rated washing capacity not exceeding 10 kilograms) |