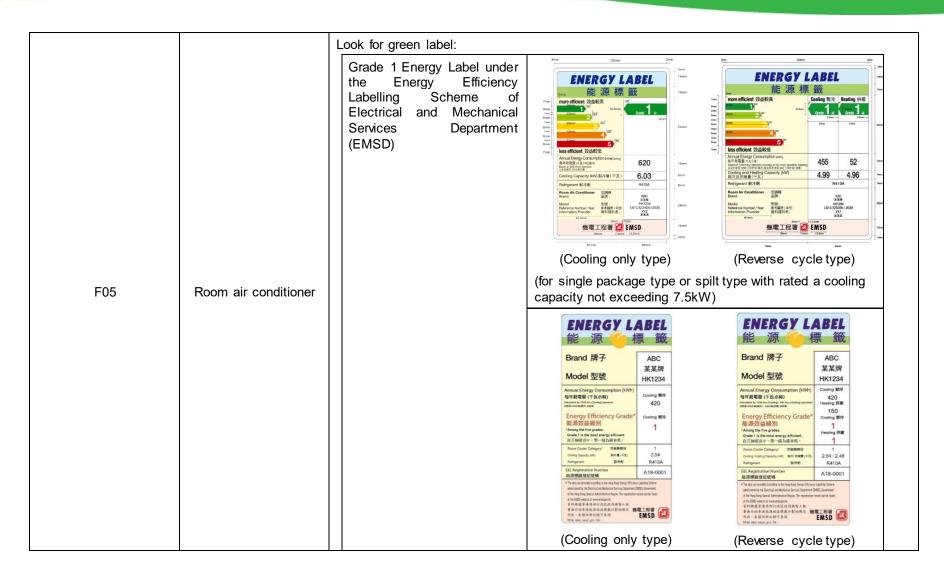

|     |                        | (for ceiling-mounted type or floor standing type with a rated cooling capacity not exceeding 10kW, and other types with cooling capacity larger than 7.5kW but not exceeding 10kW) |
|-----|------------------------|------------------------------------------------------------------------------------------------------------------------------------------------------------------------------------|
|     |                        | Or look for at least one product declaration below:                                                                                                                                |
|     |                        | <ul><li>Use of non-ozone depleting refrigerant</li><li>Complying RoHS</li></ul>                                                                                                    |
|     |                        | Look for green labels:                                                                                                                                                             |
| F06 | Air purifier / cleaner | Energy Star  ENERGY STAR                                                                                                                                                           |
|     |                        | Or look for product declaration:                                                                                                                                                   |
|     |                        | Complying RoHS                                                                                                                                                                     |