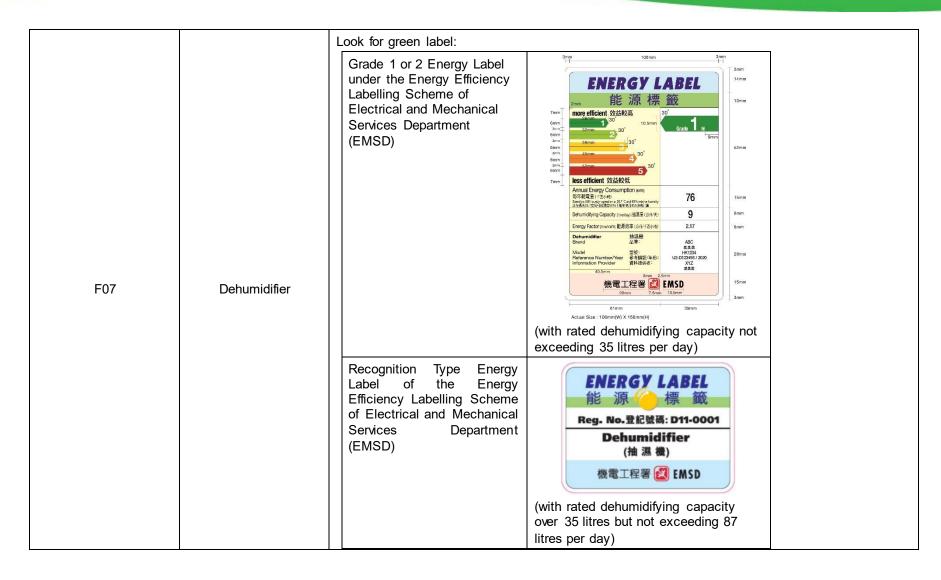

|     |             | Or look for product declaration:                                                                                                                |
|-----|-------------|-------------------------------------------------------------------------------------------------------------------------------------------------|
|     |             | Complying RoHS                                                                                                                                  |
| F08 | Dish washer | Look for green label:  Energy Star  ENERGY STAR                                                                                                 |
|     |             | Or look for at least one product declaration below:  Complying RoHS  Water consumption should not be more than 25 litres per normal wash cycle. |