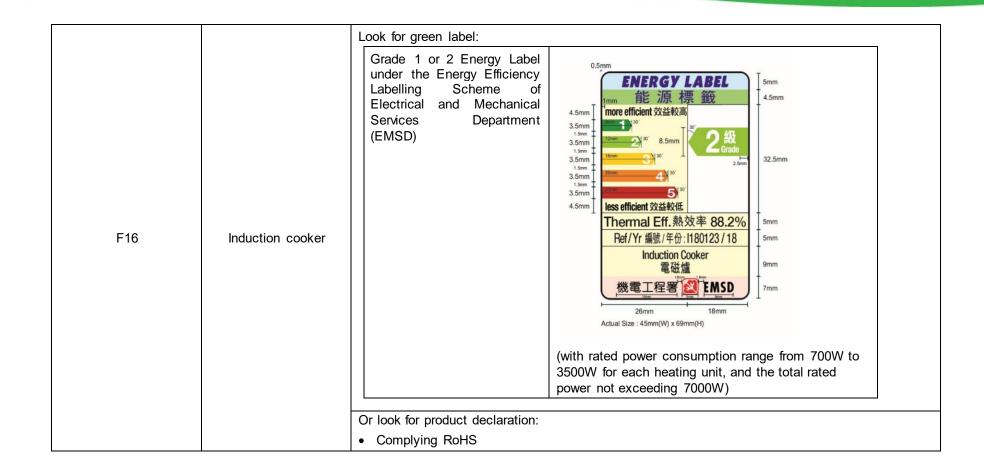

| F11 | Microwave oven | Look for at least one green label:  Recognition Type Energy Label of the Energy Efficiency Labelling Scheme of Electrical and Mechanical Services Department (EMSD)  ENERGY LABEL 能源 標 範 Reg. No. 登記號碼: MW14-0001  Microwave Oven (微波爐)  機電工程署 ② EMSD |
|-----|----------------|-------------------------------------------------------------------------------------------------------------------------------------------------------------------------------------------------------------------------------------------------------|
|     |                | Or look for product declaration:  • Complying RoHS                                                                                                                                                                                                    |